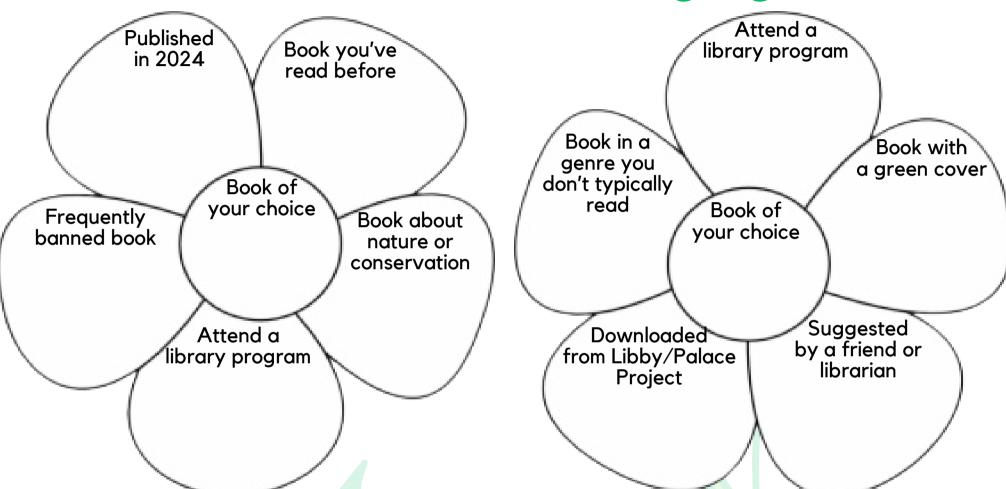

## Read, Renew, Repeat adult summer reading log

Write the title of the book/program in each petal. Attending a program with your child counts! (One title per category with no repeats, please. Petals without written titles will not be eligible for prizes.) Your name will be entered into our prize raffle for each completed petal, with an additional +5 entries for completing an entire flower. Prizes include gift cards to Columbia businesses, CT bookstores, and more. Return this paper to the library from August 12th-24th to be entered to win! Winners will be notified starting August 26th.